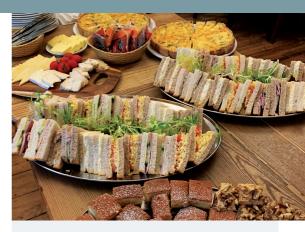

#### **FINGER BUFFET**

£11.95 per head

- Selection of sandwiches
- Warm sausage rolls
- · Variety of cakes
- Mini guiches
- Tea and coffee

### Add on any of the below for £1.50 each per person;

- Pizza slices
- Cheese or fruit scones
- Chips/fries/sweet potato fries (VG)
- Mixed salad bowls (VG)
- Falafel bites (VG)
- Honey & mustard sausages
- Lemon & garlic king prawns (£2.00)