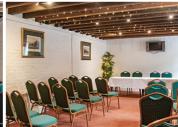

# Conference & Function Room

Our accessible and versatile function and dining space, has been created out of the ancient Stables building which extends out to the rear of the hotel beside our private car park.

Offering formal seating for 15-40 people for lunch, dinner or parties and 20-60 people for buffet style events.

For more information on seating options, numbers and menus or to discuss your personal requirements, please get in touch.