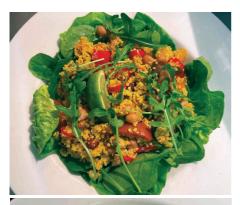

## Menu Options

Flexible menus drawn up from our bar and restaurant are available for any dining occasion for 15-35 people.

Contact us to discuss your requirements.

**FINGER BUFFET £11.95** per head

- Selection of sandwiches
- Warm sausage rolls
- Variety of cakes
- Mini quiches
- Tea and coffee