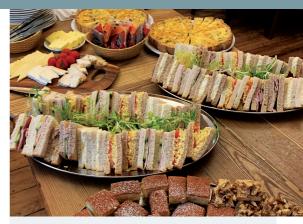

## Menu Options

Flexible menus drawn up from our bar and restaurant are available for any dining occasion for 15-35 people.

Contact us to discuss your requirements.

**FINGER BUFFET £11.95** per head

- Selection of sandwiches
- Warm sausage rolls
- Variety of cakes
- Mini quiches
- Tea and coffee